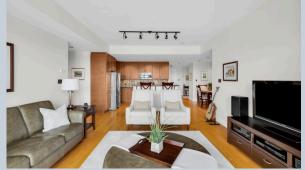

## 604-327 Breezehill Avenue

CHELL

Beautiful and spacious 2 bedroom + den corner unit within "The Radcliffe" built by Domicile, offering 1,220 sq ft of well-designed living space, plus a private balcony with stunning residential views! Ideally located near Dows Lake, the Experimental Farm, Arboretum, Civic Hospital, and just steps to the shops, cafés, and restaurants of vibrant Little Italy. This immaculate condominium features 9 ft ceilings, gleaming hardwood floors and a desirable open-concept layout with an abundance of natural light. Spacious entry foyer. The stylish kitchen features granite counters, stainless steel appliances and island with breakfast bar. The bright and inviting living area opens to a large private balcony (~80 sq ft) equipped with a natural gas BBQ hook-up, offering a great spot to enjoy morning coffee or unwind in the evening. The den is currently used as the dining room. The primary bedroom features two closets and its own 3-piece ensuite with glass shower. A generously sized second bedroom and a full 4-piece main bath provide comfortable space for family or guests. Additional features include convenient in-suite laundry, underground parking, and a storage locker right behind the parking space. Residents enjoy access to excellent amenities, including a gym, party room, two bike storage rooms, and plenty of visitor parking. Offering the perfect balance of style, comfort, and location, this move-in-ready condo is ideal for professionals, downsizers, or anyone seeking an exceptional urban lifestyle! 24 hour irrevocable on all offers.

### ROOM MEASUREMENTS

Living/Dining Room 19'4" x 14'9" 10'1" x 11'5" Den 11'7" x 9'7" Kitchen 12'9" x 12'2" Primary Bedroom Ensuite 3-piece Bedroom 11'8" x 9'3" Bathroom 4-piece 13'11" x 5'7" Balcony