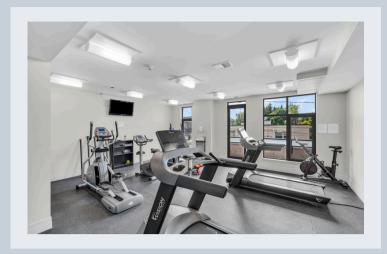

## 604-327 Breezehill Avenue

CHELL

Beautiful and spacious 2 bedroom + den corner unit within "The Radcliffe" built by Domicile, offering 1,220 sq ft of well-designed living space, plus a private balcony with stunning residential views! Ideally located near Dows Lake, the Experimental Farm, Arboretum, Civic Hospital, and just steps to the shops, cafés, and restaurants of vibrant Little Italy. This immaculate condominium features 9 ft ceilings, gleaming hardwood floors and a desirable open-concept layout with an abundance of natural light. Spacious entry foyer. The stylish kitchen features granite counters, stainless steel appliances and island with breakfast bar. The bright and inviting living area opens to a large private balcony (~80 sq ft) equipped with a natural gas BBQ hook-up, offering a great spot to enjoy morning coffee or unwind in the evening. The den is currently used as the dining room. The primary bedroom features two closets and its own 3-piece ensuite with glass shower. A generously sized second bedroom and a full 4-piece main bath provide comfortable space for family or guests. Additional features include convenient in-suite laundry, underground parking, and a storage locker right behind the parking space. Residents enjoy access to excellent amenities, including a gym, party room, two bike storage rooms, and plenty of visitor parking. Offering the perfect balance of style, comfort, and location, this move-in-ready condo is ideal for professionals, downsizers, or anyone seeking an exceptional urban lifestyle! 24 hour irrevocable on all offers.

#### **AMENITIES**

Gym, Party Room, Elevators, Storage Locker, Two Bike Storage Rooms, Visitor Parking