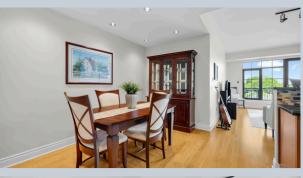

## 604-327 Breezehill Avenue

CHELL

Beautiful and spacious 2 bedroom + den corner unit within "The Radcliffe" built by Domicile, offering 1,220 sq ft of well-designed living space, plus a private balcony with stunning residential views! Ideally located near Dows Lake, the Experimental Farm, Arboretum, Civic Hospital, and just steps to the shops, cafés, and restaurants of vibrant Little Italy. This immaculate condominium features 9 ft ceilings, gleaming hardwood floors and a desirable open-concept layout with an abundance of natural light. Spacious entry foyer. The stylish kitchen features granite counters, stainless steel appliances and island with breakfast bar. The bright and inviting living area opens to a large private balcony (~80 sq ft) equipped with a natural gas BBQ hook-up, offering a great spot to enjoy morning coffee or unwind in the evening. The den is currently used as the dining room. The primary bedroom features two closets and its own 3-piece ensuite with glass shower. A generously sized second bedroom and a full 4-piece main bath provide comfortable space for family or guests. Additional features include convenient in-suite laundry, underground parking, and a storage locker right behind the parking space. Residents enjoy access to excellent amenities, including a gym, party room, two bike storage rooms, and plenty of visitor parking. Offering the perfect balance of style, comfort, and location, this move-in-ready condo is ideal for professionals, downsizers, or anyone seeking an exceptional urban lifestyle! 24 hour irrevocable on all offers.

### ROOM MEASUREMENTS

Living/Dining Room 19'4" x 14'9" 10'1" x 11'5" Den 11'7" x 9'7" Kitchen 12'9" x 12'2" Primary Bedroom Ensuite 3-piece Bedroom 11'8" x 9'3" Bathroom 4-piece 13'11" x 5'7" Balcony