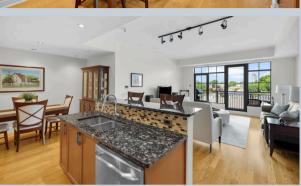

## 604-327 Breezehill Avenue

CHELL

Beautiful and spacious 2 bedroom + den corner unit within "The Radcliffe" built by Domicile, offering 1,220 sq ft of well-designed living space, plus a private balcony with stunning residential views! Ideally located near Dows Lake, the Experimental Farm, Arboretum, Civic Hospital, and just steps to the shops, cafés, and restaurants of vibrant Little Italy. This immaculate condominium features 9 ft ceilings, gleaming hardwood floors and a desirable open-concept layout with an abundance of natural light. Spacious entry foyer. The stylish kitchen features granite counters, stainless steel appliances and island with breakfast bar. The bright and inviting living area opens to a large private balcony (~80 sq ft) equipped with a natural gas BBQ hook-up, offering a great spot to enjoy morning coffee or unwind in the evening. The den is currently used as the dining room. The primary bedroom features two closets and its own 3-piece ensuite with glass shower. A generously sized second bedroom and a full 4-piece main bath provide comfortable space for family or guests. Additional features include convenient in-suite laundry, underground parking, and a storage locker right behind the parking space. Residents enjoy access to excellent amenities, including a gym, party room, two bike storage rooms, and plenty of visitor parking. Offering the perfect balance of style, comfort, and location, this move-in-ready condo is ideal for professionals, downsizers, or anyone seeking an exceptional urban lifestyle! 24 hour irrevocable on all offers.

#### **INCLUSIONS**

Refrigerator, Gas Stove, Dishwasher, Microwave/Hood Fan, Washer, Dryer, All Window Blinds, All Existing Light Fixtures, Alarm System (not monitoring), Natural Gas BBQ, Built-in Shelving