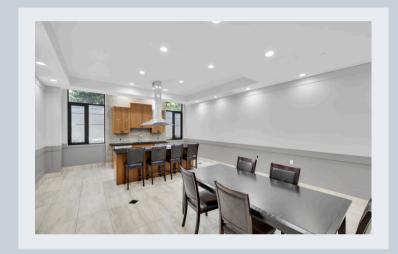

## 604-327 Breezehill Avenue

CHELL

Beautiful and spacious 2 bedroom + den corner unit within "The Radcliffe" built by Domicile, offering 1,220 sq ft of well-designed living space, plus a private balcony with stunning residential views! Ideally located near Dows Lake, the Experimental Farm, Arboretum, Civic Hospital, and just steps to the shops, cafés, and restaurants of vibrant Little Italy. This immaculate condominium features 9 ft ceilings, gleaming hardwood floors and a desirable open-concept layout with an abundance of natural light. Spacious entry foyer. The stylish kitchen features granite counters, stainless steel appliances and island with breakfast bar. The bright and inviting living area opens to a large private balcony (~80 sq ft) equipped with a natural gas BBQ hook-up, offering a great spot to enjoy morning coffee or unwind in the evening. The den is currently used as the dining room. The primary bedroom features two closets and its own 3-piece ensuite with glass shower. A generously sized second bedroom and a full 4-piece main bath provide comfortable space for family or guests. Additional features include convenient in-suite laundry, underground parking, and a storage locker right behind the parking space. Residents enjoy access to excellent amenities, including a gym, party room, two bike storage rooms, and plenty of visitor parking. Offering the perfect balance of style, comfort, and location, this move-in-ready condo is ideal for professionals, downsizers, or anyone seeking an exceptional urban lifestyle! 24 hour irrevocable on all offers.

#### **AMENITIES**

Gym, Party Room, Elevators, Storage Locker, Two Bike Storage Rooms, Visitor Parking