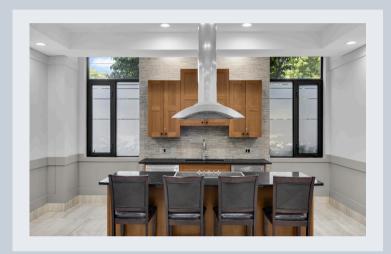

## 604-327 Breezehill Avenue

CHELL

Beautiful and spacious 2 bedroom + den corner unit within "The Radcliffe" built by Domicile, offering 1,220 sq ft of well-designed living space, plus a private balcony with stunning residential views! Ideally located near Dows Lake, the Experimental Farm, Arboretum, Civic Hospital, and just steps to the shops, cafés, and restaurants of vibrant Little Italy. This immaculate condominium features 9 ft ceilings, gleaming hardwood floors and a desirable open-concept layout with an abundance of natural light. Spacious entry foyer. The stylish kitchen features granite counters, stainless steel appliances and island with breakfast bar. The bright and inviting living area opens to a large private balcony (~80 sq ft) equipped with a natural gas BBQ hook-up, offering a great spot to enjoy morning coffee or unwind in the evening. The den is currently used as the dining room. The primary bedroom features two closets and its own 3-piece ensuite with glass shower. A generously sized second bedroom and a full 4-piece main bath provide comfortable space for family or guests. Additional features include convenient in-suite laundry, underground parking, and a storage locker right behind the parking space. Residents enjoy access to excellent amenities, including a gym, party room, two bike storage rooms, and plenty of visitor parking. Offering the perfect balance of style, comfort, and location, this move-in-ready condo is ideal for professionals, downsizers, or anyone seeking an exceptional urban lifestyle! 24 hour irrevocable on all offers.

#### **AMENITIES**

Gym, Party Room, Elevators, Storage Locker, Two Bike Storage Rooms, Visitor Parking