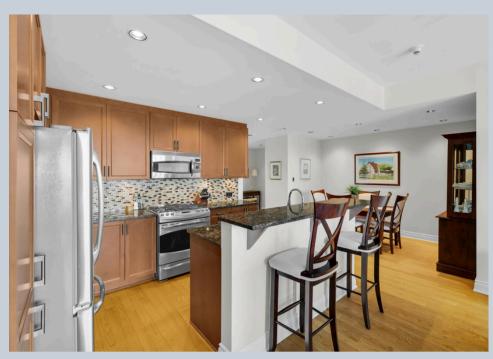

## 604-327 Breezehill Avenue

CHELL

Beautiful and spacious 2 bedroom + den corner unit within "The Radcliffe" built by Domicile, offering 1,220 sq ft of well-designed living space, plus a private balcony with stunning residential views! Ideally located near Dows Lake, the Experimental Farm, Arboretum, Civic Hospital, and just steps to the shops, cafés, and restaurants of vibrant Little Italy. This immaculate condominium features 9 ft ceilings, gleaming hardwood floors and a desirable open-concept layout with an abundance of natural light. Spacious entry foyer. The stylish kitchen features granite counters, stainless steel appliances and island with breakfast bar. The bright and inviting living area opens to a large private balcony (~80 sq ft) equipped with a natural gas BBQ hook-up, offering a great spot to enjoy morning coffee or unwind in the evening. The den is currently used as the dining room. The primary bedroom features two closets and its own 3-piece ensuite with glass shower. A generously sized second bedroom and a full 4-piece main bath provide comfortable space for family or guests. Additional features include convenient in-suite laundry, underground parking, and a storage locker right behind the parking space. Residents enjoy access to excellent amenities, including a gym, party room, two bike storage rooms, and plenty of visitor parking. Offering the perfect balance of style, comfort, and location, this move-in-ready condo is ideal for professionals, downsizers, or anyone seeking an exceptional urban lifestyle! 24 hour irrevocable on all offers.

#### **INCLUSIONS**

Refrigerator, Gas Stove, Dishwasher, Microwave/Hood Fan, Washer, Dryer, All Window Blinds, All Existing Light Fixtures, Alarm System (not monitoring), Natural Gas BBQ, Built-in Shelving