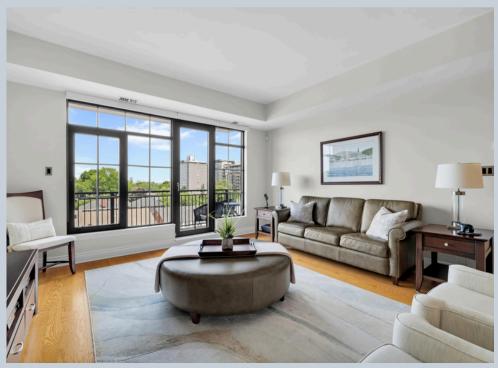

## 604-327 Breezehill Avenue

CHELL

Beautiful and spacious 2 bedroom + den corner unit within "The Radcliffe" built by Domicile, offering 1,220 sq ft of well-designed living space, plus a private balcony with stunning residential views! Ideally located near Dows Lake, the Experimental Farm, Arboretum, Civic Hospital, and just steps to the shops, cafés, and restaurants of vibrant Little Italy. This immaculate condominium features 9 ft ceilings, gleaming hardwood floors and a desirable open-concept layout with an abundance of natural light. Spacious entry foyer. The stylish kitchen features granite counters, stainless steel appliances and island with breakfast bar. The bright and inviting living area opens to a large private balcony (~80 sq ft) equipped with a natural gas BBQ hook-up, offering a great spot to enjoy morning coffee or unwind in the evening. The den is currently used as the dining room. The primary bedroom features two closets and its own 3-piece ensuite with glass shower. A generously sized second bedroom and a full 4-piece main bath provide comfortable space for family or guests. Additional features include convenient in-suite laundry, underground parking, and a storage locker right behind the parking space. Residents enjoy access to excellent amenities, including a gym, party room, two bike storage rooms, and plenty of visitor parking. Offering the perfect balance of style, comfort, and location, this move-in-ready condo is ideal for professionals, downsizers, or anyone seeking an exceptional urban lifestyle! 24 hour irrevocable on all offers.

### ROOM MEASUREMENTS

Living/Dining Room 19'4" x 14'9" 10'1" x 11'5" Den 11'7" x 9'7" Kitchen 12'9" x 12'2" Primary Bedroom Ensuite 3-piece Bedroom 11'8" x 9'3" Bathroom 4-piece 13'11" x 5'7" Balcony