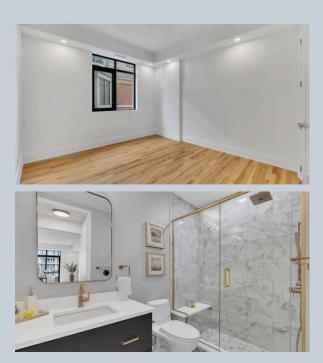

- Both bathrooms fully renovated, includes shower stalls with benches and double vanity in the primary bedroom
- All new pot lights in the kitchen, living/dining area, den, primary bedroom, second bedroom and hallway. Pot lights and dining area light fixture on dimmer switches
- Recently painted throughout, ceiling, walls, trim and doors
- New thermostat installed