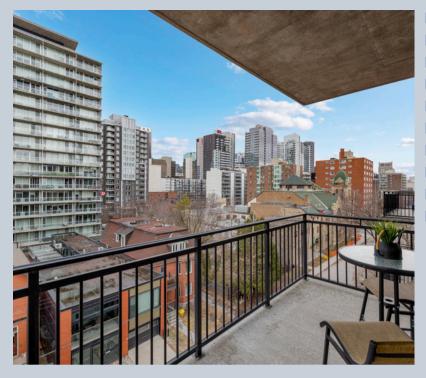

## CHELL

Stunning 2 Bed + Den open-concept condominium in the prestigious Metropolitan II by Domicile. This condo is 1452 sq ft per builder plans, has 9' ceilings and is fully renovated with approx. \$200K in top-to-bottom upgrades and appliances. Every detail has been thoughtfully curated to create a luxurious, modern living space. The chef's kitchen is a showstopper featuring an impressive extended peninsula, widened galley layout, glass-front upper cabinets, quartz countertops with waterfall edge, pot lights, under-cabinet lighting and all-new high-end appliances including a French door fridge, drawerstyle dishwasher, induction stove, wine fridge, and under-counter microwave. There is also exceptional storage in this kitchen with lots of undercounter storage, pots and pans drawers, garbage and recycling centre and a large pantry with sliding, pullout drawers. The bright and inviting living/dining area is flooded with natural light from a wall of windows and showcases a rare gas fireplace with a custom re-modelled chimney, plus elegant dining lighting and pot lighting. The spacious primary bedroom offers a walk-in closet and modern spa-like ensuite with a glass shower featuring bench-seating, and double vanities. Generous second bedroom and full bathroom, perfect for hosting guests, separated from the main living area by a modern barn door. The full den provides flexible space for a home office or potential third bedroom. Refinished hardwood floors and freshly painted throughout. In-suite laundry and storage room add everyday convenience. Enjoy scenic city views from the large balcony, perfect for sipping your morning coffee or unwinding in the evening. Storage locker and outdoor parking included. Non-smoking building. Nestled in the heart of vibrant Centretown, steps to trendy dining spots, shopping, Parliament Hill, the Byward Market, the Rideau Canal, the NAC, Museums, Lansdowne Park and more! Discover urban living at its finest within this truly exceptional condo.