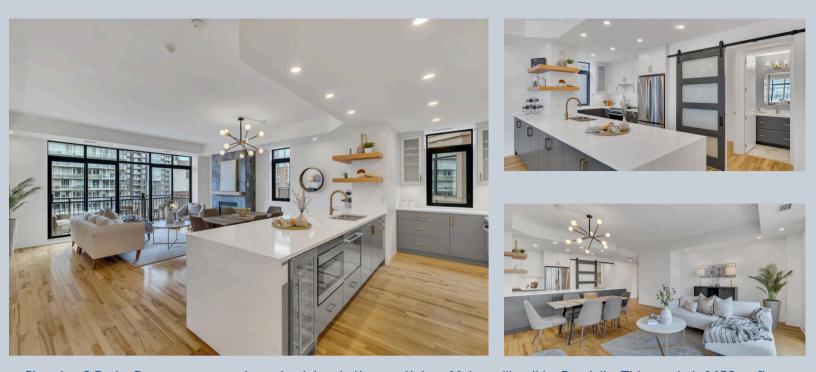

## CHELL

Stunning 2 Bed + Den open-concept condominium in the prestigious Metropolitan II by Domicile. This condo is 1452 sq ft per builder plans, has 9' ceilings and is fully renovated with approx. \$200K in top-to-bottom upgrades and appliances. Every detail has been thoughtfully curated to create a luxurious, modern living space. The chef's kitchen is a showstopper featuring an impressive extended peninsula, widened galley layout, glass-front upper cabinets, quartz countertops with waterfall edge, pot lights, under-cabinet lighting and all-new high-end appliances including a French door fridge, drawerstyle dishwasher, induction stove, wine fridge, and under-counter microwave. There is also exceptional storage in this kitchen with lots of undercounter storage, pots and pans drawers, garbage and recycling centre and a large pantry with sliding, pullout drawers. The bright and inviting living/dining area is flooded with natural light from a wall of windows and showcases a rare gas fireplace with a custom re-modelled chimney, plus elegant dining lighting and pot lighting. The spacious primary bedroom offers a walk-in closet and modern spa-like ensuite with a glass shower featuring bench-seating, and double vanities. Generous second bedroom and full bathroom, perfect for hosting guests, separated from the main living area by a modern barn door. The full den provides flexible space for a home office or potential third bedroom. Refinished hardwood floors and freshly painted throughout. In-suite laundry and storage room add everyday convenience. Enjoy scenic city views from the large balcony, perfect for sipping your morning coffee or unwinding in the evening. Storage locker and outdoor parking included. Non-smoking building. Nestled in the heart of vibrant Centretown, steps to trendy dining spots, shopping, Parliament Hill, the Byward Market, the Rideau Canal, the NAC, Museums, Lansdowne Park and more! Discover urban living at its finest within this truly exceptional condo.

## UPGRADES LIST

602-374 Cooper Street

- Full kitchen renovation
  - -Extended peninsula and widened galley
  - -Exceptional kitchen storage with under-counter storage in peninsula
  - -Quartz countertops with waterfall edge

-All brand new appliances including French door refrigerator, under-counter microwave, drawer-style dishwasher, induction stove, wine fridge, stackable washer/dryer, garbage and recycling centre beside sink, pots and pans drawers, glass fronted upper cabinets, large pantry with sliding pullout drawers, pot lights and under cabinet lighting