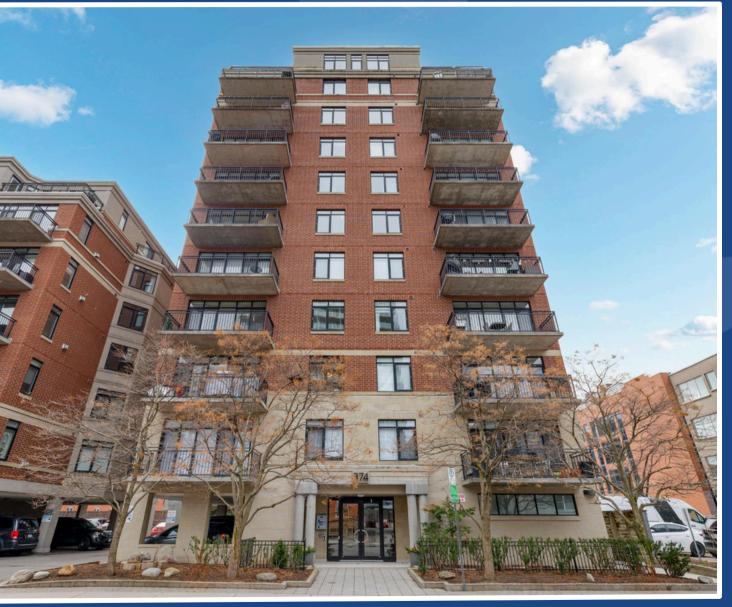

## 602-374 Cooper Street

Bedrooms: 2+Den Bathrooms: 2 Neighbourhood: Centretown Year Built: 2002 Possession: TBA Style: Condominium Apartment Exterior: Brick Parking: 1 Outside #29 Locker: Ground Floor #2 Heating: Forced Air / Natural Gas Cooling: Central Air Flooring: Hardwood, Tile Taxes: \$5,710.52 / 2024