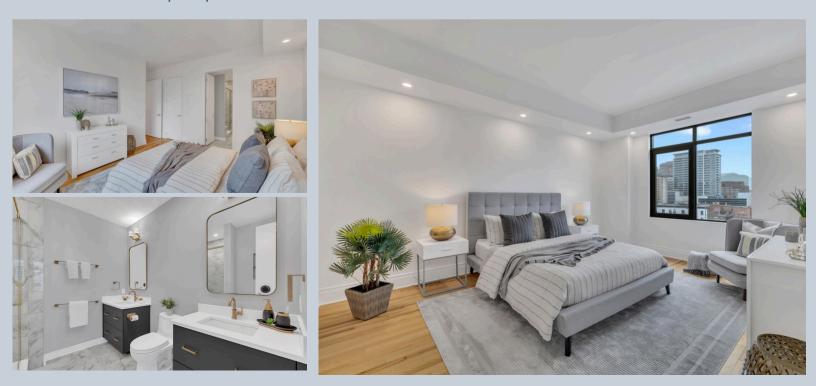

## CHELL

Stunning 2 Bed + Den open-concept condominium in the prestigious Metropolitan II by Domicile. This condo is 1452 sq ft per builder plans, has 9' ceilings and is fully renovated with approx. \$200K in top-to-bottom upgrades and appliances. Every detail has been thoughtfully curated to create a luxurious, modern living space. The chef's kitchen is a showstopper featuring an impressive extended peninsula, widened galley layout, glass-front upper cabinets, quartz countertops with waterfall edge, pot lights, under-cabinet lighting and all-new high-end appliances including a French door fridge, drawerstyle dishwasher, induction stove, wine fridge, and under-counter microwave. There is also exceptional storage in this kitchen with lots of undercounter storage, pots and pans drawers, garbage and recycling centre and a large pantry with sliding, pullout drawers. The bright and inviting living/dining area is flooded with natural light from a wall of windows and showcases a rare gas fireplace with a custom re-modelled chimney, plus elegant dining lighting and pot lighting. The spacious primary bedroom offers a walk-in closet and modern spa-like ensuite with a glass shower featuring bench-seating, and double vanities. Generous second bedroom and full bathroom, perfect for hosting guests, separated from the main living area by a modern barn door. The full den provides flexible space for a home office or potential third bedroom. Refinished hardwood floors and freshly painted throughout. In-suite laundry and storage room add everyday convenience. Enjoy scenic city views from the large balcony, perfect for sipping your morning coffee or unwinding in the evening. Storage locker and outdoor parking included. Non-smoking building. Nestled in the heart of vibrant Centretown, steps to trendy dining spots, shopping, Parliament Hill, the Byward Market, the Rideau Canal, the NAC, Museums, Lansdowne Park and more! Discover urban living at its finest within this truly exceptional condo.

- Both bathrooms fully renovated, includes shower stalls with benches and double vanity in the primary bedroom
- All new pot lights in the kitchen, living/dining area, den, primary bedroom, second bedroom and hallway. Pot lights and dining area light fixture on dimmer switches
- Recently painted throughout, ceiling, walls, trim and doors
- New thermostat installed