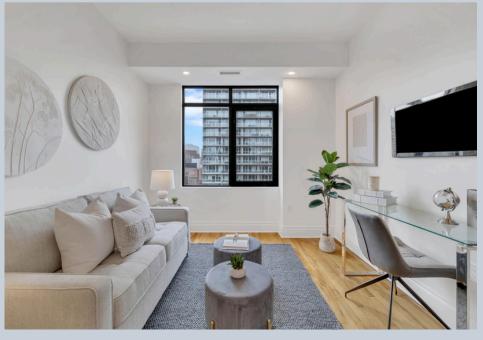

## CHELL

Stunning 2 Bed + Den open-concept condominium in the prestigious Metropolitan II by Domicile. This condo is 1452 sq ft per builder plans, has 9' ceilings and is fully renovated with approx. \$200K in top-to-bottom upgrades and appliances. Every detail has been thoughtfully curated to create a luxurious, modern living space. The chef's kitchen is a showstopper featuring an impressive extended peninsula, widened galley layout, glass-front upper cabinets, quartz countertops with waterfall edge, pot lights, under-cabinet lighting and all-new high-end appliances including a French door fridge, drawerstyle dishwasher, induction stove, wine fridge, and under-counter microwave. There is also exceptional storage in this kitchen with lots of undercounter storage, pots and pans drawers, garbage and recycling centre and a large pantry with sliding, pullout drawers. The bright and inviting living/dining area is flooded with natural light from a wall of windows and showcases a rare gas fireplace with a custom re-modelled chimney, plus elegant dining lighting and pot lighting. The spacious primary bedroom offers a walk-in closet and modern spa-like ensuite with a glass shower featuring bench-seating, and double vanities. Generous second bedroom and full bathroom, perfect for hosting guests, separated from the main living area by a modern barn door. The full den provides flexible space for a home office or potential third bedroom. Refinished hardwood floors and freshly painted throughout. In-suite laundry and storage room add everyday convenience. Enjoy scenic city views from the large balcony, perfect for sipping your morning coffee or unwinding in the evening. Storage locker and outdoor parking included. Non-smoking building. Nestled in the heart of vibrant Centretown, steps to trendy dining spots, shopping, Parliament Hill, the Byward Market, the Rideau Canal, the NAC, Museums, Lansdowne Park and more! Discover urban living at its finest within this truly exceptional condo.