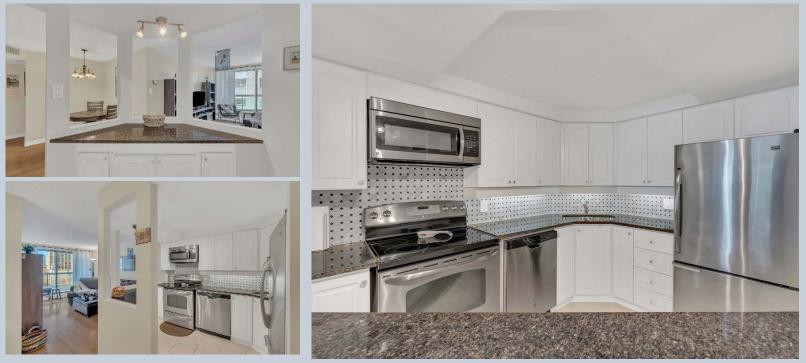

## CHELL

Welcome to this spacious condo, located in the Glebe Annex, walkable to Dows Lake, Commissioners Park, Dominion Arboretum, Little Italy and the Glebe. This great apartment features an open concept kitchen/living/dining room area with patio doors to west-facing deck. The updated kitchen features stainless steel appliances, tile backspash, granite counters and a breakfast bar. The dining room and living room feature hardwood floors. The primary bedroom also has a balcony, facing east. There is a walk-in closet and a 4 piece updated ensuite. The secondary bedroom is a good size. The 4 piece full bathroom is also updated. Also included in the apartment is a convenient laundry/storage room. The building offers a guest suite that can be booked with management in advance. Included is an underground parking space and a locker. Enjoy all that this great location offers with public transit and easy access to downtown.

## INCLUSIONS

Refrigerator, Stove, Dishwasher, Microwave/Hood Fan, Washer, Dryer, All Light Fixtures, Shelves in both bathrooms, All Window Coverings

RENTAL ITEMS Hot Water Tank

| Sarah T | ol |
|---------|----|
| Broker  |    |