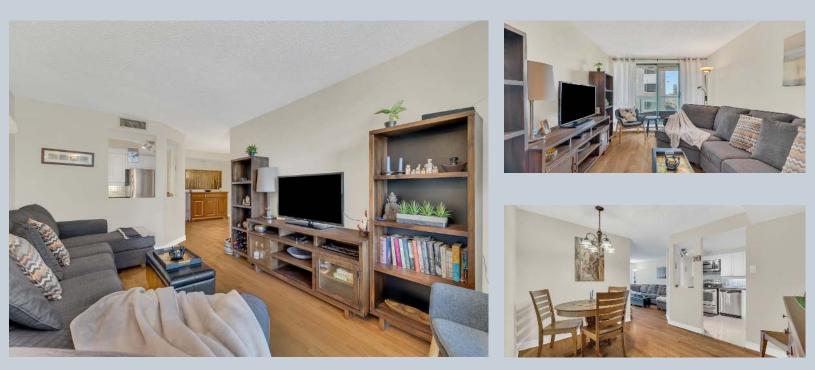

## CHELL

Welcome to this spacious condo, located in the Glebe Annex, walkable to Dows Lake, Commissioners Park, Dominion Arboretum, Little Italy and the Glebe. This great apartment features an open concept kitchen/living/dining room area with patio doors to west-facing deck. The updated kitchen features stainless steel appliances, tile backspash, granite counters and a breakfast bar. The dining room and living room feature hardwood floors. The primary bedroom also has a balcony, facing east. There is a walk-in closet and a 4 piece updated ensuite. The secondary bedroom is a good size. The 4 piece full bathroom is also updated. Also included in the apartment is a convenient laundry/storage room. The building offers a guest suite that can be booked with management in advance. Included is an underground parking space and a locker. Enjoy all that this great location offers with public transit and easy access to downtown.

## MAIN LEVEL

Kitchen Dining Room Living Room Primary Bedroom Ensuite Bathroom Bedroom Bathroom Laundry 10'0" x 7'10" 12'02" x 9'4" 15'8" x 10'01" 15'4" x 9'7" 4 Piece 9'2" x9'0" 4 Piece