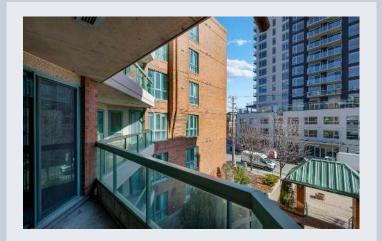

## CHELL

Welcome to this spacious condo, located in the Glebe Annex, walkable to Dows Lake, Commissioners Park, Dominion Arboretum, Little Italy and the Glebe. This great apartment features an open concept kitchen/living/dining room area with patio doors to west-facing deck. The updated kitchen features stainless steel appliances, tile backspash, granite counters and a breakfast bar. The dining room and living room feature hardwood floors. The primary bedroom also has a balcony, facing east. There is a walk-in closet and a 4 piece updated ensuite. The secondary bedroom is a good size. The 4 piece full bathroom is also updated. Also included in the apartment is a convenient laundry/storage room. The building offers a guest suite that can be booked with management in advance. Included is an underground parking space and a locker. Enjoy all that this great location offers with public transit and easy access to downtown.