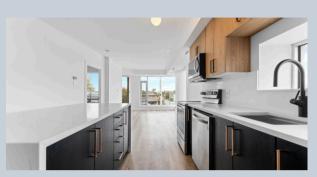

# Welcome to

303-1433 Wellington Street W

CHELL

Stunning 2 bedroom corner unit within The Wellington at Island Park, a boutique condo building designed by renowned architect Barry Hobin. Prime location offers a vibrant, walkable lifestyle, steps to all amenities and some of the city's trendiest shops and restaurants. Beautifully renovated throughout, this suite offers a bright, open concept floor plan, flooded with natural light from an abundance of windows. Gorgeous kitchen with two-tone cabinetry, waterfall centre island, quartz counters and SS appliances. Spacious living and dining room with access to balcony. Primary bedroom features ample closet space and its own 3pc ensuite with glass shower. The unit also features a large secondary bedroom and additional full bath, ideal for hosting guests. Convenient in-suite laundry, underground parking and storage locker. Building offers a party room, gym and common patio with BBQ. Heat and water are included in the condo fees. Discover urban living at its finest!