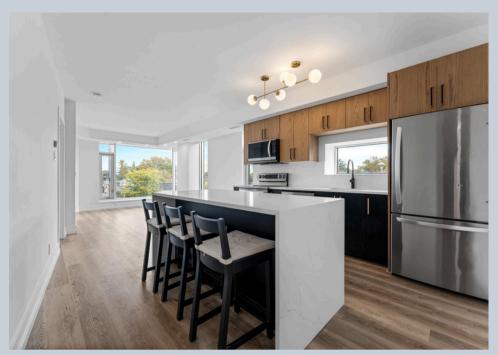

# Welcome to

303-1433 Wellington Street W

CHELL

Stunning 2 bedroom corner unit within The Wellington at Island Park, a boutique condo building designed by renowned architect Barry Hobin. Prime location offers a vibrant, walkable lifestyle, steps to all amenities and some of the city's trendiest shops and restaurants. Beautifully renovated throughout, this suite offers a bright, open concept floor plan, flooded with natural light from an abundance of windows. Gorgeous kitchen with two-tone cabinetry, waterfall centre island, quartz counters and SS appliances. Spacious living and dining room with access to balcony. Primary bedroom features ample closet space and its own 3pc ensuite with glass shower. The unit also features a large secondary bedroom and additional full bath, ideal for hosting guests. Convenient in-suite laundry, underground parking and storage locker. Building offers a party room, gym and common patio with BBQ. Heat and water are included in the condo fees. Discover urban living at its finest!