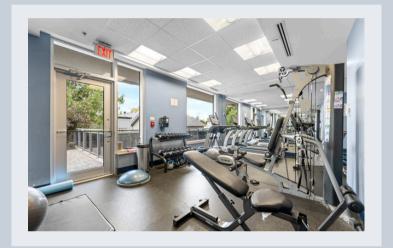

# Welcome to

303-1433 Wellington Street W

CHELL

Stunning 2 bedroom corner unit within The Wellington at Island Park, a boutique condo building designed by renowned architect Barry Hobin. Prime location offers a vibrant, walkable lifestyle, steps to all amenities and some of the city's trendiest shops and restaurants. Beautifully renovated throughout, this suite offers a bright, open concept floor plan, flooded with natural light from an abundance of windows. Gorgeous kitchen with two-tone cabinetry, waterfall centre island, quartz counters and SS appliances. Spacious living and dining room with access to balcony. Primary bedroom features ample closet space and its own 3pc ensuite with glass shower. The unit also features a large secondary bedroom and additional full bath, ideal for hosting guests. Convenient in-suite laundry, underground parking and storage locker. Building offers a party room, gym and common patio with BBQ. Heat and water are included in the condo fees. Discover urban living at its finest!

### **AMENITIES**

Elevator, Exercise Centre, Party Room, Common Patio, Storage Lockers