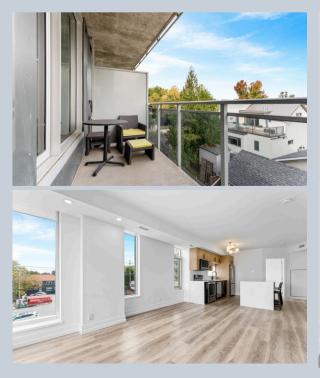

# Welcome to

303-1433 Wellington Street W

CHELL

Stunning 2 bedroom corner unit within The Wellington at Island Park, a boutique condo building designed by renowned architect Barry Hobin. Prime location offers a vibrant, walkable lifestyle, steps to all amenities and some of the city's trendiest shops and restaurants. Beautifully renovated throughout, this suite offers a bright, open concept floor plan, flooded with natural light from an abundance of windows. Gorgeous kitchen with two-tone cabinetry, waterfall centre island, quartz counters and SS appliances. Spacious living and dining room with access to balcony. Primary bedroom features ample closet space and its own 3pc ensuite with glass shower. The unit also features a large secondary bedroom and additional full bath, ideal for hosting guests. Convenient in-suite laundry, underground parking and storage locker. Building offers a party room, gym and common patio with BBQ. Heat and water are included in the condo fees. Discover urban living at its finest!