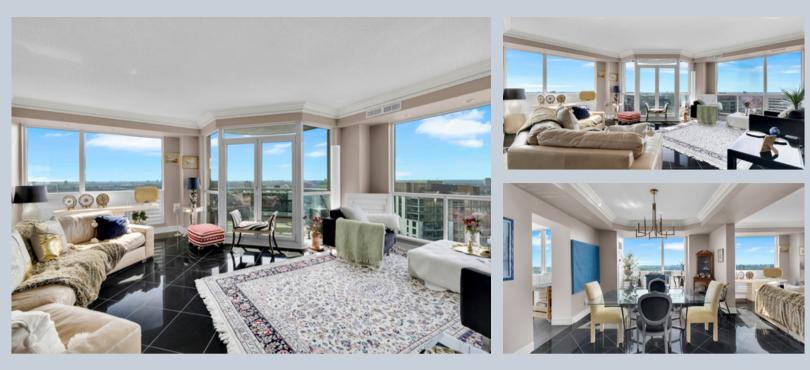

## CHELL TEAM

Wow! The views from this 2570 sq ft condo are breathtaking! This sought-after building and location are superb - close to public transit and future LRT, walkable to all the shops, restaurants AND cafes that Westboro has to offer, as well as nearby parks and walk/bike paths. This lovely 2 bedroom unit plus DEN has an inviting entry foyer with plenty of room for your guests to arrive for your dinners AND parties. Expansive living and dining room spaces with gorgeous views. Spacious kitchen with plenty of cabinets and counter space. Great-sized primary suite with many custom built-in cabinets, dressing area and 6 piece ensuite bathroom. Second bedroom is currently used as an office. The bright and spacious den includes custom cabinetry and a murphy bed. Powder room and laundry/shower complete the unit. Many amenities in the building include Concierge, a party room, indoor pool, sauna, guest suite and exercise room. TWO parking spaces are included as well as a locker space.

| MAIN LEVEL       |                 |
|------------------|-----------------|
| Foyer            |                 |
| Living Room      | 19'10" x 19'10" |
| Dining Room      | 19'0" x 12'6"   |
| Kitchen          | 19'0" x 11'0"   |
| Kitchen          | 7'6" x 5'6"     |
| Primary Bedroom  | 18'8" x 13'4"   |
| Ensuite 6-piece  |                 |
| Bedroom          | 14'2" x 10'6"   |
| Den              | 18'10" x 11'4"  |
| Bathroom 2-piece |                 |
| Laundry/Shower   |                 |