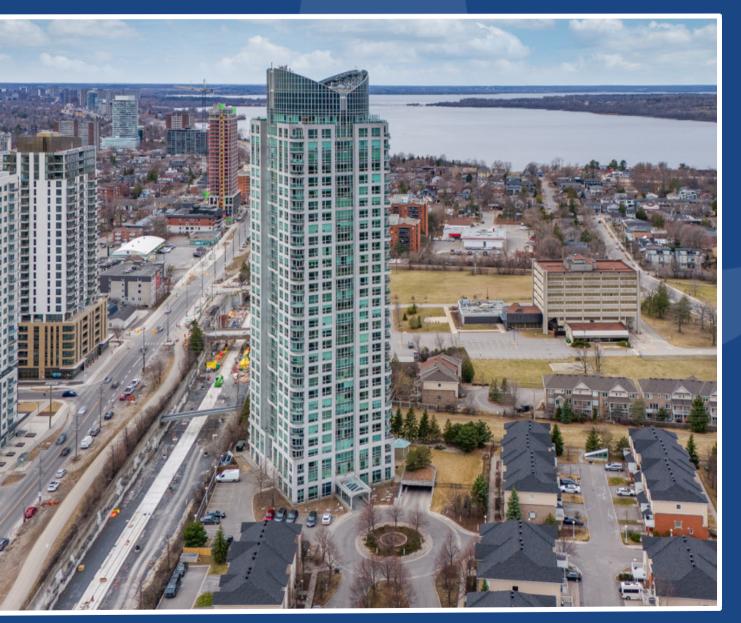

### 3001 - 38 Metropole Private

## CHELL TEAM

Wow! The views from this 2570 sq ft condo are breathtaking! This sought-after building and location are superb - close to public transit and future LRT, walkable to all the shops, restaurants AND cafes that Westboro has to offer, as well as nearby parks and walk/bike paths. This lovely 2 bedroom unit plus DEN has an inviting entry foyer with plenty of room for your guests to arrive for your dinners AND parties. Expansive living and dining room spaces with gorgeous views. Spacious kitchen with plenty of cabinets and counter space. Great-sized primary suite with many custom built-in cabinets, dressing area and 6 piece ensuite bathroom. Second bedroom is currently used as an office. The bright and spacious den includes custom cabinetry and a murphy bed. Powder room and laundry/shower complete the unit. Many amenities in the building include Concierge, a party room, indoor pool, sauna, guest suite and exercise room. TWO parking spaces are included as well as a locker space.