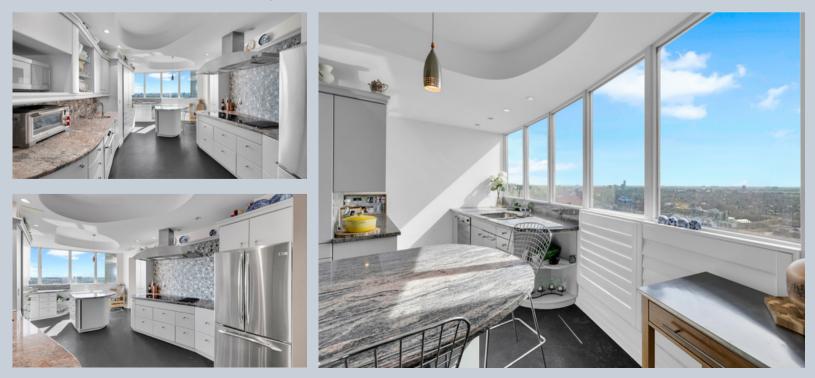

## CHELL TEAM

Wow! The views from this 2570 sq ft condo are breathtaking! This sought-after building and location are superb - close to public transit and future LRT, walkable to all the shops, restaurants AND cafes that Westboro has to offer, as well as nearby parks and walk/bike paths. This lovely 2 bedroom unit plus DEN has an inviting entry foyer with plenty of room for your guests to arrive for your dinners AND parties. Expansive living and dining room spaces with gorgeous views. Spacious kitchen with plenty of cabinets and counter space. Great-sized primary suite with many custom built-in cabinets, dressing area and 6 piece ensuite bathroom. Second bedroom is currently used as an office. The bright and spacious den includes custom cabinetry and a murphy bed. Powder room and laundry/shower complete the unit. Many amenities in the building include Concierge, a party room, indoor pool, sauna, guest suite and exercise room. TWO parking spaces are included as well as a locker space.

| MAIN LEVEL       |                 |
|------------------|-----------------|
| Foyer            |                 |
| Living Room      | 19'10" x 19'10" |
| Dining Room      | 19'0" x 12'6"   |
| Kitchen          | 19'0" x 11'0"   |
| Kitchen          | 7'6" x 5'6"     |
| Primary Bedroom  | 18'8" x 13'4"   |
| Ensuite 6-piece  |                 |
| Bedroom          | 14'2" x 10'6"   |
| Den              | 18'10" x 11'4"  |
| Bathroom 2-piece |                 |
| Laundry/Shower   |                 |