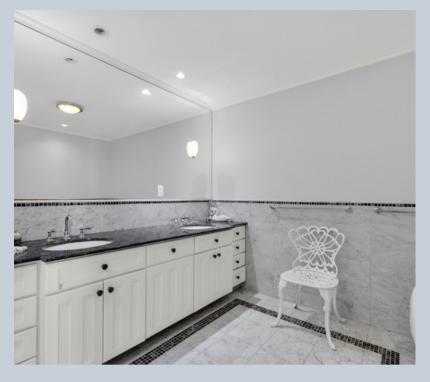

## CHELL TEAM

Wow! The views from this 2570 sq ft condo are breathtaking! This sought-after building and location are superb - close to public transit and future LRT, walkable to all the shops, restaurants AND cafes that Westboro has to offer, as well as nearby parks and walk/bike paths. This lovely 2 bedroom unit plus DEN has an inviting entry foyer with plenty of room for your guests to arrive for your dinners AND parties. Expansive living and dining room spaces with gorgeous views. Spacious kitchen with plenty of cabinets and counter space. Great-sized primary suite with many custom built-in cabinets, dressing area and 6 piece ensuite bathroom. Second bedroom is currently used as an office. The bright and spacious den includes custom cabinetry and a murphy bed. Powder room and laundry/shower complete the unit. Many amenities in the building include Concierge, a party room, indoor pool, sauna, guest suite and exercise room. TWO parking spaces are included as well as a locker space.

| MAIN LEVEL       |                 |
|------------------|-----------------|
| Foyer            |                 |
| Living Room      | 19'10" x 19'10" |
| Dining Room      | 19'0" x 12'6"   |
| Kitchen          | 19'0" x 11'0"   |
| Kitchen          | 7'6" x 5'6"     |
| Primary Bedroom  | 18'8" x 13'4"   |
| Ensuite 6-piece  |                 |
| Bedroom          | 14'2" x 10'6"   |
| Den              | 18'10" x 11'4"  |
| Bathroom 2-piece |                 |
| Laundry/Shower   |                 |