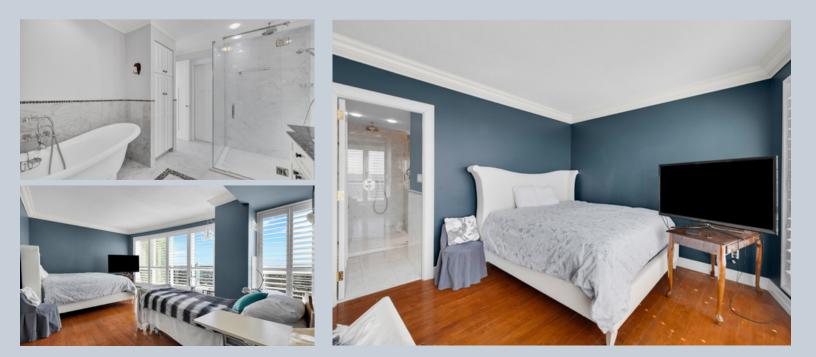

## CHELL TEAM

Wow! The views from this 2570 sq ft condo are breathtaking! This sought-after building and location are superb - close to public transit and future LRT, walkable to all the shops, restaurants AND cafes that Westboro has to offer, as well as nearby parks and walk/bike paths. This lovely 2 bedroom unit plus DEN has an inviting entry foyer with plenty of room for your guests to arrive for your dinners AND parties. Expansive living and dining room spaces with gorgeous views. Spacious kitchen with plenty of cabinets and counter space. Great-sized primary suite with many custom built-in cabinets, dressing area and 6 piece ensuite bathroom. Second bedroom is currently used as an office. The bright and spacious den includes custom cabinetry and a murphy bed. Powder room and laundry/shower complete the unit. Many amenities in the building include Concierge, a party room, indoor pool, sauna, guest suite and exercise room. TWO parking spaces are included as well as a locker space.

| MAIN LEVEL       |                 |
|------------------|-----------------|
| Foyer            |                 |
| Living Room      | 19'10" x 19'10" |
| Dining Room      | 19'0" x 12'6"   |
| Kitchen          | 19'0" x 11'0"   |
| Kitchen          | 7'6" x 5'6"     |
| Primary Bedroom  | 18'8" x 13'4"   |
| Ensuite 6-piece  |                 |
| Bedroom          | 14'2" x 10'6"   |
| Den              | 18'10" x 11'4"  |
| Bathroom 2-piece |                 |
| Laundry/Shower   |                 |