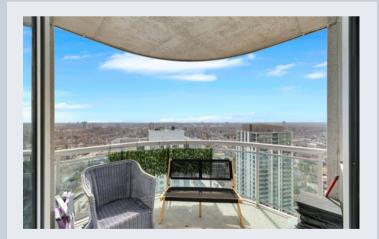

## CHELL TEAM

Wow! The views from this 2570 sq ft condo are breathtaking! This sought-after building and location are superb - close to public transit and future LRT, walkable to all the shops, restaurants AND cafes that Westboro has to offer, as well as nearby parks and walk/bike paths. This lovely 2 bedroom unit plus DEN has an inviting entry foyer with plenty of room for your guests to arrive for your dinners AND parties. Expansive living and dining room spaces with gorgeous views. Spacious kitchen with plenty of cabinets and counter space. Great-sized primary suite with many custom built-in cabinets, dressing area and 6 piece ensuite bathroom. Second bedroom is currently used as an office. The bright and spacious den includes custom cabinetry and a murphy bed. Powder room and laundry/shower complete the unit. Many amenities in the building include Concierge, a party room, indoor pool, sauna, guest suite and exercise room. TWO parking spaces are included as well as a locker space.