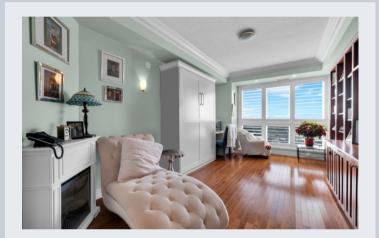

## CHELL TEAM

Wow! The views from this 2570 sq ft condo are breathtaking! This sought-after building and location are superb - close to public transit and future LRT, walkable to all the shops, restaurants AND cafes that Westboro has to offer, as well as nearby parks and walk/bike paths. This lovely 2 bedroom unit plus DEN has an inviting entry foyer with plenty of room for your guests to arrive for your dinners AND parties. Expansive living and dining room spaces with gorgeous views. Spacious kitchen with plenty of cabinets and counter space. Great-sized primary suite with many custom built-in cabinets, dressing area and 6 piece ensuite bathroom. Second bedroom is currently used as an office. The bright and spacious den includes custom cabinetry and a murphy bed. Powder room and laundry/shower complete the unit. Many amenities in the building include Concierge, a party room, indoor pool, sauna, guest suite and exercise room. TWO parking spaces are included as well as a locker space.

| MAIN LEVEL       |                 |
|------------------|-----------------|
| Foyer            |                 |
| Living Room      | 19'10" x 19'10" |
| Dining Room      | 19'0" x 12'6"   |
| Kitchen          | 19'0" x 11'0"   |
| Kitchen          | 7'6" x 5'6"     |
| Primary Bedroom  | 18'8" x 13'4"   |
| Ensuite 6-piece  |                 |
| Bedroom          | 14'2" x 10'6"   |
| Den              | 18'10" x 11'4"  |
| Bathroom 2-piece |                 |
| Laundry/Shower   |                 |