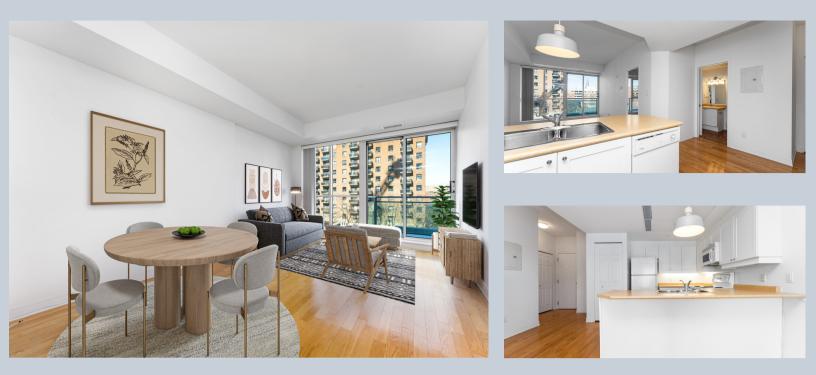

## CHELL TEAM

Welcome to the York Plaza, nestled in the heart of the vibrant Byward Market, steps from trendy shops, restaurants, Parliament, Rideau Centre, Canal, UOttawa and transit! Bright and open floor plan showcasing hardwood floors, 9ft ceilings and floor-to-ceiling windows for an abundance of natural light. Beautiful kitchen boasting modern white shaker-style cabinetry. Primary bedroom features cheater access to 4pc bathroom. Enjoy your morning coffee or evening sunsets from the private balcony, offering fantastic views of downtown. Other features include a storage locker & in-unit laundry. Building is equipped with fabulous amenities including a party room, gym, BBQ area and bike storage. Heat and water are included in the condo fees. With its prime location and stylish interior, this fabulous 1 bedroom suite presents a great opportunity to immerse yourself in the dynamic energy of the Byward Market while enjoying the comforts of contemporary living!