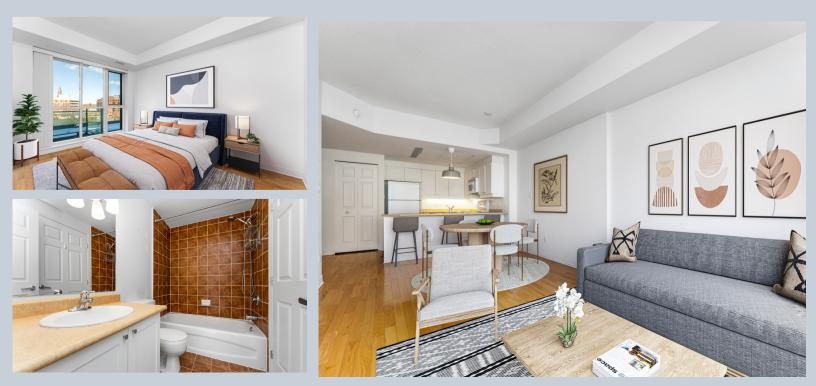

## CHELL TEAM

Welcome to the York Plaza, nestled in the heart of the vibrant Byward Market, steps from trendy shops, restaurants, Parliament, Rideau Centre, Canal, UOttawa and transit! Bright and open floor plan showcasing hardwood floors, 9ft ceilings and floor-to-ceiling windows for an abundance of natural light. Beautiful kitchen boasting modern white shaker-style cabinetry. Primary bedroom features cheater access to 4pc bathroom. Enjoy your morning coffee or evening sunsets from the private balcony, offering fantastic views of downtown. Other features include a storage locker & in-unit laundry. Building is equipped with fabulous amenities including a party room, gym, BBQ area and bike storage. Heat and water are included in the condo fees. With its prime location and stylish interior, this fabulous 1 bedroom suite presents a great opportunity to immerse yourself in the dynamic energy of the Byward Market while enjoying the comforts of contemporary living!