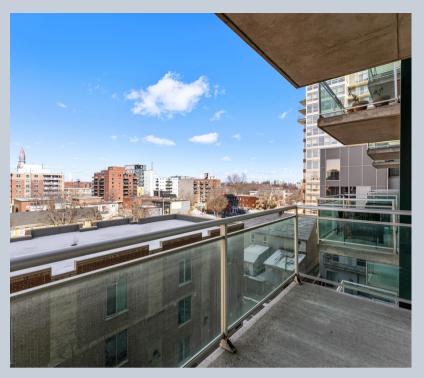

## CHELL TEAM

Welcome to the York Plaza, nestled in the heart of the vibrant Byward Market, steps from trendy shops, restaurants, Parliament, Rideau Centre, Canal, UOttawa and transit! Bright and open floor plan showcasing hardwood floors, 9ft ceilings and floor-to-ceiling windows for an abundance of natural light. Beautiful kitchen boasting modern white shaker-style cabinetry. Primary bedroom features cheater access to 4pc bathroom. Enjoy your morning coffee or evening sunsets from the private balcony, offering fantastic views of downtown. Other features include a storage locker & in-unit laundry. Building is equipped with fabulous amenities including a party room, gym, BBQ area and bike storage. Heat and water are included in the condo fees. With its prime location and stylish interior, this fabulous 1 bedroom suite presents a great opportunity to immerse yourself in the dynamic energy of the Byward Market while enjoying the comforts of contemporary living!